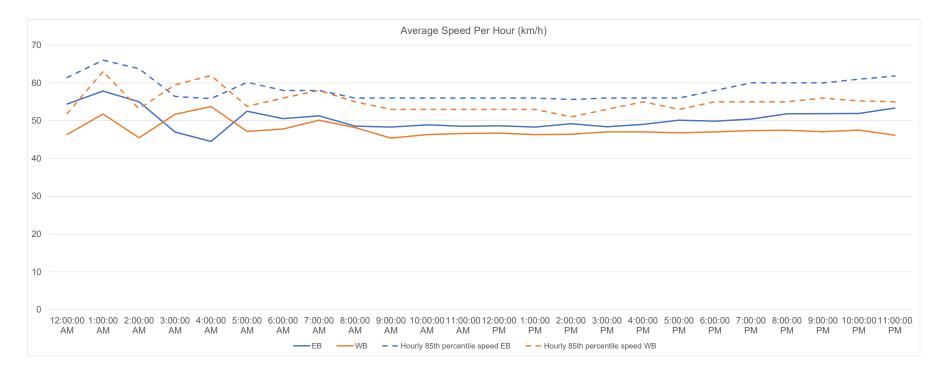

| Movements | Average Speed | 85th Percentile Speed | 95th Percentile Speed |  |  |
|-----------|---------------|-----------------------|-----------------------|--|--|
| EB        | 49 km/h       | 56 km/h               | 61 km/h               |  |  |
| WB        | 47 km/h       | 55 km/h               | 58 km/h               |  |  |
| Combined  | 48 km/h       | 55 km/h               | 60 km/h               |  |  |